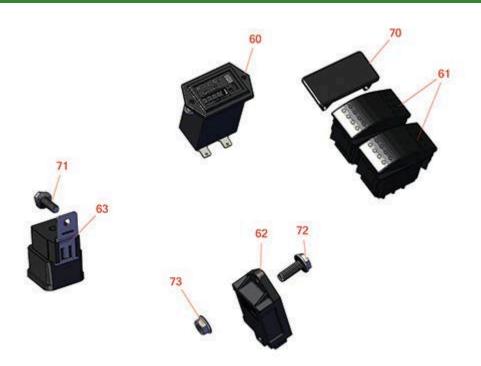

|                 | 2                                                                                                                                          |                                                                                                                                                                                                                                                  |                                                                                                                                                                                                                                                                                                                                                                                                                                                                              |
|-----------------|--------------------------------------------------------------------------------------------------------------------------------------------|--------------------------------------------------------------------------------------------------------------------------------------------------------------------------------------------------------------------------------------------------|------------------------------------------------------------------------------------------------------------------------------------------------------------------------------------------------------------------------------------------------------------------------------------------------------------------------------------------------------------------------------------------------------------------------------------------------------------------------------|
| R&R<br>Part No. | OEM<br>Part No.                                                                                                                            | Description                                                                                                                                                                                                                                      | Qty <b>Order</b><br>Req <b>Quantity</b>                                                                                                                                                                                                                                                                                                                                                                                                                                      |
| es and Contro   | ls                                                                                                                                         |                                                                                                                                                                                                                                                  |                                                                                                                                                                                                                                                                                                                                                                                                                                                                              |
| R75-6820        | 75-6820                                                                                                                                    | Meter - Hour - Quartz                                                                                                                                                                                                                            | 1                                                                                                                                                                                                                                                                                                                                                                                                                                                                            |
| R95-8999        | 95-8999                                                                                                                                    | Switch - Headlight                                                                                                                                                                                                                               | 2                                                                                                                                                                                                                                                                                                                                                                                                                                                                            |
| RX170956566     | 98-7611,<br>50 99-3463,<br>99-7611                                                                                                         | Kubota Controller                                                                                                                                                                                                                                | 1                                                                                                                                                                                                                                                                                                                                                                                                                                                                            |
| R99-7430        | 99-7430                                                                                                                                    | Relay - 30 Amp                                                                                                                                                                                                                                   | 3                                                                                                                                                                                                                                                                                                                                                                                                                                                                            |
| r Parts Availat | ble                                                                                                                                        |                                                                                                                                                                                                                                                  |                                                                                                                                                                                                                                                                                                                                                                                                                                                                              |
| R99-7420        | 100-8493,<br>99-7420                                                                                                                       | Plug-Hole                                                                                                                                                                                                                                        | 1                                                                                                                                                                                                                                                                                                                                                                                                                                                                            |
| R32144-10       | 32140-81,<br>32144-10,<br>32144-3,<br>34-140-AMVD                                                                                          | Bolt - 1/4-20 x 3/4 Serrated Hx Wshr                                                                                                                                                                                                             | 1                                                                                                                                                                                                                                                                                                                                                                                                                                                                            |
| R3234-4         | 3234-4                                                                                                                                     | Bolt - Hx Ser Was HD 1/4-20 x 3/4                                                                                                                                                                                                                | 1                                                                                                                                                                                                                                                                                                                                                                                                                                                                            |
| R32128-33       | 32128-33                                                                                                                                   | Nut - 1/4-20 Flanged Serr                                                                                                                                                                                                                        | 1                                                                                                                                                                                                                                                                                                                                                                                                                                                                            |
|                 | R&R<br>Part No.<br>es and Contro<br>R75-6820<br>R95-8999<br>RX170956566<br>R99-7430<br>r Parts Availat<br>R99-7420<br>R32144-10<br>R3234-4 | R&R OEM   Part No. Part No.   res and Controls Part No.   R75-6820 75-6820   R95-8999 95-8999   95-8999 98-7611,   P9-7430 98-7611,   P99-7430 99-7430   Parts Available 100-8493,   R32144-10 32140-81,   32144-3, 34-140-AMVD   R3234-4 3234-4 | R&R<br>Part No.   OEM<br>Part No.   Description     R8-R<br>Part No.   OEM<br>Part No.   Description     R9-7430   75-6820   Meter - Hour - Quartz     R99-7430   98-7611,<br>99-7611   Switch - Headlight     R99-7430   99-7430   Relay - 30 Amp     r Parts Available   100-8493,<br>99-7420   Plug-Hole     R32144-10   32140-81,<br>32144-3,<br>34-140-AMVD   Bolt - 1/4-20 x 3/4 Serrated Hx Wshr<br>32144-3,     R3234-4   3234-4   Bolt - Hx Ser Was HD 1/4-20 x 3/4 |