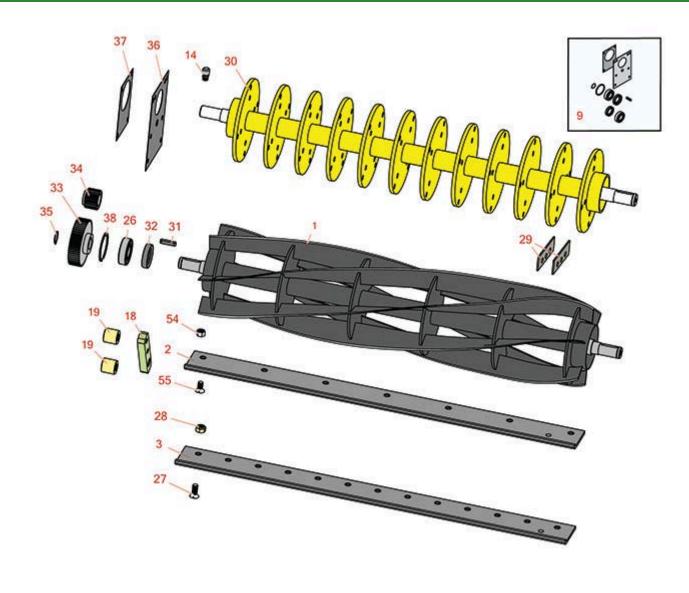

MK II Cutting Unit Reel, Bedknife & V-Cut Reel

MK II Cutting Unit Reel, Bedknife & V-Cut Reel

|       | R&R<br>Part No.                                                                                                                                                        | OEM<br>Part No.                                           | Description                 | Qty<br>Req | Order<br>Quantity |  |  |  |
|-------|------------------------------------------------------------------------------------------------------------------------------------------------------------------------|-----------------------------------------------------------|-----------------------------|------------|-------------------|--|--|--|
| R&R F | Reels, Lifetime Guarante                                                                                                                                               | ed                                                        |                             |            |                   |  |  |  |
| 1     | RAET10900                                                                                                                                                              | AET10425,<br>AET10900,<br>AMT2872,<br>ET11308,<br>ET13665 | Reel - 6 Blade              | 1          |                   |  |  |  |
| 1     | RAET10426                                                                                                                                                              | AET10426,<br>AET10901,<br>ET11310,<br>ET13666             | Reel - 8 Blade              | 1          |                   |  |  |  |
| 1     | RAET10427                                                                                                                                                              | AET10427,<br>ET11439,<br>ET13667                          | Reel - 10 Blade             | 1          |                   |  |  |  |
| R&R E | Bedknives, Lifetime Guar                                                                                                                                               | ranteed                                                   |                             |            |                   |  |  |  |
| 2     | RET11434                                                                                                                                                               | ET11434                                                   | Bedknife - 7 Hole           | 1          |                   |  |  |  |
| 2     | RET11540                                                                                                                                                               | ET11540,<br>ET17951                                       | Bedknife - 7 Hole Low Cut   | 1          |                   |  |  |  |
| 3     | RET15739                                                                                                                                                               | ET15739                                                   | Bedknife - 13 Hole Standard | 1          |                   |  |  |  |
| Overh | haul Kits                                                                                                                                                              |                                                           |                             |            |                   |  |  |  |
| 9     | R100173                                                                                                                                                                |                                                           | Overhaul Kit - Cutting Unit | 0          |                   |  |  |  |
|       | Tech Note: Includes 2 ea.:RA203605 Bearings; 1ea.: R1056 Snap Ring, RET10872 Gasket, RET10873 Gasket, RET11301 Key, RET13673 Seal, RET13674 Seal & RN123155 Snap Ring: |                                                           |                             |            |                   |  |  |  |
| Othei | r Parts Available                                                                                                                                                      |                                                           |                             |            |                   |  |  |  |
| 14    | R302-14                                                                                                                                                                | JD5801                                                    | Fitting - Relief            | 1          |                   |  |  |  |
| 18    | RET13688                                                                                                                                                               | ET13688                                                   | Bracket - Front Roller      | 2          |                   |  |  |  |
| 19    | RET11414                                                                                                                                                               | ET11414                                                   | Spacer - Front Roller       | 4          |                   |  |  |  |
| 26    | RA203605                                                                                                                                                               | ET10824                                                   | Bearing                     | 2          |                   |  |  |  |
| 26    | RJD7678                                                                                                                                                                | JD7678                                                    | Bearing                     | 2          |                   |  |  |  |

MK II Cutting Unit Reel, Bedknife & V-Cut Reel

|    | R&R<br>Part No.                         | OEM<br>Part No.     | Description                   | Qty<br>Req | Order<br>Quantity |  |  |  |  |
|----|-----------------------------------------|---------------------|-------------------------------|------------|-------------------|--|--|--|--|
| 27 | R19M5055                                | 19M5055,<br>19M8551 | Screw - Bedknife M10-1.5 x 25 | 13         |                   |  |  |  |  |
|    | Tech Note: Fits 13 Hole Bed Knife Only: |                     |                               |            |                   |  |  |  |  |
| 28 | R14M7400                                | 14M7400             | Locknut - 10mm                | 13         |                   |  |  |  |  |
| 29 | RET15712                                | ET15712             | Verti-Cut Blade - Long        | 40         |                   |  |  |  |  |
|    | Tech Note: Fits Inside Discs:           |                     |                               |            |                   |  |  |  |  |
| 29 | RET15713                                | ET15713             | Verti-Cut Blade - Short       | 8          |                   |  |  |  |  |
|    | Tech Note: Fits Outside Discs:          |                     |                               |            |                   |  |  |  |  |
| 30 | RET15302                                | ET15302             | Shaft - V-Cut w/o Blades      | 1          |                   |  |  |  |  |
| 31 | RET11301                                | ET11301             | Key - 1/4 x 1/4 x 1-1/4       | 1          |                   |  |  |  |  |
| 32 | RET13673                                | ET13673             | Seal - Reel Motor End         | 1          |                   |  |  |  |  |
| 32 | RET13674                                | ET13674             | Seal - Reel                   | 1          |                   |  |  |  |  |
| 33 | RET11300                                | ET11300             | Gear - Reel                   | 1          |                   |  |  |  |  |
| 34 | RET11299                                | ET11299             | Gear - Hyd Motor              | 1          |                   |  |  |  |  |
| 35 | R1056                                   | ET11322,<br>R26192  | Ring - Snap Reel              | 1          |                   |  |  |  |  |
| 36 | RET10872                                | ET10872             | Gasket - Gear Case            | 1          |                   |  |  |  |  |
| 37 | RET10873                                | ET10873             | Gasket - Hyd Motor            | 1          |                   |  |  |  |  |
| 38 | RN123155                                | N123155             | Ring - Snap                   | 1          |                   |  |  |  |  |
| 54 | RET15804                                | ET15804             | Locknut - 3/8-16 Top Lock     | 13         |                   |  |  |  |  |
|    | Tech Note: Fits 13 Hole Bed Knife Only: |                     |                               |            |                   |  |  |  |  |
| 55 | R170555                                 | ET11435             | Screw - 3/8-16 x 3/4 Flat HD  | 7          |                   |  |  |  |  |
| 55 | R190652                                 |                     | Screw - Regular - 3/8-16 x 1  | 7          |                   |  |  |  |  |
|    |                                         |                     |                               |            |                   |  |  |  |  |