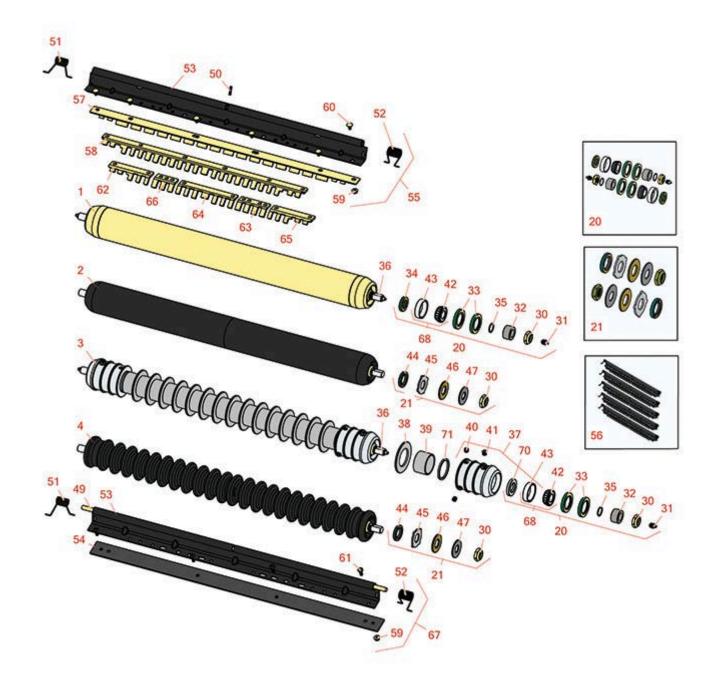

ESP Cutting Unit Rollers

| Repro | ducts                                                                                                                                                                                                                                                  | Gang Mower Part<br>ESP Cutting Unit<br>Rollers                                                                                                                                         | S                                     |            |                 |  |  |  |
|-------|--------------------------------------------------------------------------------------------------------------------------------------------------------------------------------------------------------------------------------------------------------|----------------------------------------------------------------------------------------------------------------------------------------------------------------------------------------|---------------------------------------|------------|-----------------|--|--|--|
|       | R&R<br>Part No.                                                                                                                                                                                                                                        | OEM<br>Part No.                                                                                                                                                                        | Description                           | Qty<br>Req | Orde<br>Quantit |  |  |  |
|       | Rollers                                                                                                                                                                                                                                                |                                                                                                                                                                                        |                                       |            | <b></b>         |  |  |  |
| 1     | RAET10873                                                                                                                                                                                                                                              | AET10873,<br>AMT2961                                                                                                                                                                   | Roller - Smooth Tubular Steel 26      | 0          |                 |  |  |  |
|       | Detail Description: Constructed with a through shaft, this heavy duty roller uses greasable<br>tapered bearings for extended life.:                                                                                                                    |                                                                                                                                                                                        |                                       |            |                 |  |  |  |
| 2     | R1203610                                                                                                                                                                                                                                               |                                                                                                                                                                                        | Roller - Smooth UHMW<br>Polyethylene  | 0          |                 |  |  |  |
|       |                                                                                                                                                                                                                                                        | Detail Description: Machined from solid UHMW, this low maintenance roller uses a 1" solid<br>stainless steel shaft and requires no grease. UHMW material prevents build-up of debris.: |                                       |            |                 |  |  |  |
| 3     | R500508                                                                                                                                                                                                                                                |                                                                                                                                                                                        | Roller - Grooved Repairable Steel     | 0          |                 |  |  |  |
|       | Detail Description: Constructed with a through shaft and greasable ball bearings, this roller can be repaired by unscrewing the ends and replacing the series of washers and spacers.:                                                                 |                                                                                                                                                                                        |                                       |            |                 |  |  |  |
| 4     | R1203600                                                                                                                                                                                                                                               |                                                                                                                                                                                        | Roller - Grooved UHMW<br>Polyethylene | 0          |                 |  |  |  |
|       | Detail Description: Machined from solid UHMW, this low maintenance roller rotates around a 1"<br>solid stainless steel shaft and requires no bearings or grease. Patented groove design and<br>smooth UHMW material prevents build-up of debris:       |                                                                                                                                                                                        |                                       |            |                 |  |  |  |
| Over  | haul Kits                                                                                                                                                                                                                                              |                                                                                                                                                                                        |                                       |            |                 |  |  |  |
| 20    | RAET10632                                                                                                                                                                                                                                              | AET10632                                                                                                                                                                               | Overhaul Kit - Roller                 | 0          |                 |  |  |  |
|       | Detail Description: Includes 4 ea: RET15755 Seal; 2 ea: R237-54 O-Ring, R253-122 Seal, R254-78<br>Bearing, R254-79 Cup, R3296-15 Locknut, R471219 Grease Zerk, RET15726 Sleeve, RET15756<br>Seal:                                                      |                                                                                                                                                                                        |                                       |            |                 |  |  |  |
| 21    | R101399                                                                                                                                                                                                                                                |                                                                                                                                                                                        | Overhaul Kit - UHMW 2 Pc Roller       | 1          |                 |  |  |  |
|       | Detail Description: Fits all R&R 2-1/2" - 3-1/2" Dia. Black UHMW Plastic Rollers that do not use<br>ball bearings Includes 2 ea.: R1503230 Star Washers, R1503470 Seals, R150333 Thrust<br>Washers, R3296-15 Locknuts, R1503471 Bronze Thrust Washers: |                                                                                                                                                                                        |                                       |            |                 |  |  |  |
| Othe  | r Parts Availa                                                                                                                                                                                                                                         | ble                                                                                                                                                                                    |                                       |            |                 |  |  |  |
|       | R3296-15                                                                                                                                                                                                                                               | N101345                                                                                                                                                                                | Locknut - 3/4-16 Nylon Jam            | 2          |                 |  |  |  |

ESP Cutting Unit Rollers

|    | R&R<br>Part No.                                                                  | OEM<br>Part No.                         | Description                    | Qty<br>Req | Order<br>Quantity |  |
|----|----------------------------------------------------------------------------------|-----------------------------------------|--------------------------------|------------|-------------------|--|
| 31 | R471219                                                                          | 471219,<br>471231,<br>JD7759,<br>JD7798 | Zerk - Grease                  | 2          |                   |  |
| 32 | RET15726                                                                         | ET15726,<br>RET15726                    | Sleeve - Wear Hardened         | 2          |                   |  |
| 33 | RET15755                                                                         | ET15755                                 | Seal - Oil                     | 4          |                   |  |
| 34 | RET15756                                                                         | ET15756,<br>MT1739,<br>MT739            | Seal                           | 2          |                   |  |
| 35 | R237-54                                                                          | U46731,<br>U6731                        | O-Ring - Small                 | 2          |                   |  |
| 36 | RET16934                                                                         | ET16934                                 | Shaft - Roller                 | 1          |                   |  |
| 37 | R500511                                                                          |                                         | Roller End - Threaded 3        | 2          |                   |  |
| 38 | R150673                                                                          |                                         | Washer - 3 Repairable Roller   | 15         |                   |  |
| 39 | R150676                                                                          |                                         | Spacer - 2-3/4 Dia x 1-1/4 L   | 16         |                   |  |
| 40 | R150691                                                                          |                                         | Screw - Set Nyloc 3/8-16 x 3/8 | 4          |                   |  |
| 41 | R170714                                                                          | E14814                                  | Fitting - Pressure Relief      | 2          |                   |  |
| 42 | R254-78                                                                          | JD8188                                  | Tapered Bearing Cone           | 2          |                   |  |
| 43 | R254-79                                                                          | JD8226                                  | Cup - Bearing                  | 2          |                   |  |
|    | Detail Description: Use R254-79M installation mandrel to properly install race.: |                                         |                                |            |                   |  |
| 44 | R1503470                                                                         |                                         | Seal - Inner Wiper             | 2          |                   |  |
| 45 | R1503230                                                                         |                                         | Washer - Thrust Outer Keyed    | 2          |                   |  |
| 46 | R1503471                                                                         |                                         | Washer - Thrust SAE660 Bronze  | 2          |                   |  |
| 47 | R150333                                                                          |                                         | Washer - Flat Keyed Outer SS   | 2          |                   |  |

ESP Cutting Unit Rollers

|    | R&R<br>Part No.              | OEM<br>Part No. | Description                                                                   | Qty<br>Req | Order<br>Quantity |
|----|------------------------------|-----------------|-------------------------------------------------------------------------------|------------|-------------------|
| 49 | RET16931                     | ET16931         | Pin - 30 Scraper                                                              | 1          |                   |
| 50 | R34M7010                     | 34M7010         | Pin - Spring                                                                  | 1          |                   |
| 51 | RET17630                     | ET17630         | Spring - Torsion RH                                                           | 1          |                   |
| 52 | RET17629                     | ET17629         | Spring - Torsion LH                                                           | 1          |                   |
| 53 | R500570                      |                 | Bar - 30 Scraper                                                              | 1          |                   |
| 54 | RMT2593                      | MT2593          | Blade - 30 Scraper                                                            | 1          |                   |
| 55 | R500566                      |                 | Scraper - Assy Fits R500508                                                   | 5          |                   |
|    | Detail Description: Incl R50 | 00567 Scraper:  |                                                                               |            |                   |
| 55 | R500568                      |                 | Scraper - Assy 30 Fits OEM                                                    | 5          |                   |
|    | Detail Description: Incl: R5 | 00569 Scraper:  |                                                                               |            |                   |
| 56 | RBM18607                     | BM18607         | Scraper Kit - OEM Grooved Roller<br>Set / 5                                   | 1          |                   |
|    |                              |                 | , R14M7303 Bolt; 5 ea: R34M7010 Pin,<br>T17629 LH Spring, RET17630 RH Spring: |            |                   |
| 57 | R500567                      |                 | Scraper - 30 in Fits R500508                                                  | 1          |                   |
| 58 | R500569                      |                 | Scraper - 30 in Fits OEM                                                      | 1          |                   |
| 59 | R14M7303                     | 14M7303         | Nut - 6mm x 1.0 Flanged                                                       | 0          |                   |
| 60 | R03M7251                     | 03M7251         | Bolt - Gr. Roller Scraper                                                     | 0          |                   |
| 61 | R21M7246                     | 21M7246         | Screw                                                                         | 0          |                   |
| 62 | RMT5158                      | MT5158          | Scraper - Fits J.D. RH End                                                    | 1          |                   |
| 63 | RMT2341                      | MT2341          | Section - Grooved Scraper 4 Tooth                                             | 3          |                   |
| 64 | RMT2340                      | MT2340          | Scraper - Fits J.D. Center                                                    | 1          |                   |
| 65 | RMT5159                      | MT5159          | Scraper - Fits J.D. LH End                                                    | 1          |                   |
|    |                              |                 |                                                                               |            |                   |

ESP Cutting Unit Rollers

|    | R&R<br>Part No.                                                                      | OEM<br>Part No. | Description                       | Qty<br>Req | Order<br>Quantity |  |
|----|--------------------------------------------------------------------------------------|-----------------|-----------------------------------|------------|-------------------|--|
| 66 | RMT2342                                                                              | MT2342          | Section - Grooved Scraper 3 Tooth | 1          |                   |  |
| 67 | RAMT1379                                                                             | AMT1379         | Scraper - Assy Solid Roller 30    | 1          |                   |  |
| 68 | R500534                                                                              |                 | Bearing - with Cup                | 2          |                   |  |
|    | Detail Description: Kit includes: 1 ea R254-78- Bearing Cone & R254-79 Bearing Cone: |                 |                                   |            |                   |  |
| 70 | R253-122                                                                             | 253-122         | Seal                              | 2          |                   |  |
| 71 | R150676A                                                                             |                 | Spacer - 1/8                      | 4          |                   |  |