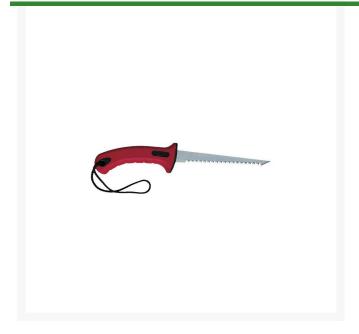

## **Details**

This all-purpose saw is ideal for medium to large roots and small branches. The precision-made 6-1/2in high-carbon steel blade features 7 teeth per inch, cutting on both the push and pull stroke. Aggressive tooth-sharpening pattern provides faster, easier cuts. Hard, chrome-plated, taperground blade with ergonomic, co-molded, solid Corobond handle for comfort and strength. 6-1/2in blade.

- Precision-made 7 Teeth per Inch on High-Carton Steel 6-1/2in Blade
- For Medium to Large Roots and Small Branches
- Cuts on Both the Push and Pull Stroke
- Aggressive Tooth-Sharpening Pattern for Fast, Easy Cuts
- Hard, Chrome-plated, Taper-ground Blade
- Ergonomic, Co-molded Handle for Comfort and Strength