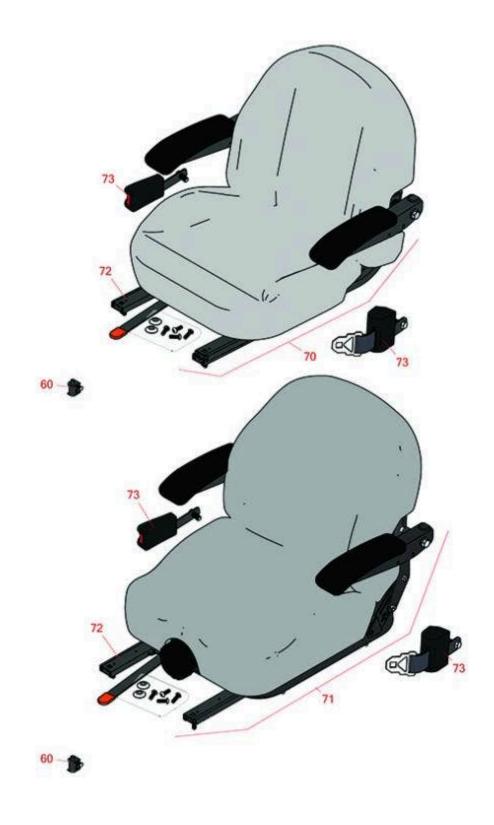

## **Replaces Exmark Lazer Z S-Series Parts** Seat

|                                                  | R&R<br>Part No. | OEM<br>Part No.                                 | Description                                  | Qty<br>Req | Order<br>Quantity |
|--------------------------------------------------|-----------------|-------------------------------------------------|----------------------------------------------|------------|-------------------|
| 60                                               | R150229         | 82-2190                                         | Switch - Operator Presence                   | 1          |                   |
| 70                                               | R750205         | 116-4474,<br>126-1366,<br>126-5801,<br>126-8290 | Seat - Light Grey Deluxe w/Arms & Track Set  | 1          |                   |
| 71                                               | R750210         | 116-8912                                        | Seat - Light Grey Deluxe w/Arms w/Suspension | 1          |                   |
| Detail Description: INCL SUSPENSION & TRACK SET: |                 |                                                 |                                              |            |                   |
| 72                                               | R109-9801       | 109-9801                                        | Seat Track Set                               | 1          |                   |
| 73                                               | R109-9805       | 109-9805                                        | Seat Belt Kit                                | 1          |                   |