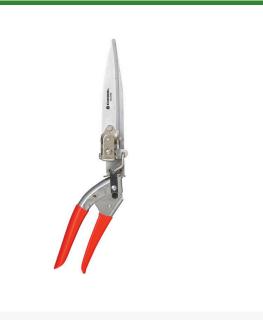

## Details

The versatile 3-position blade provides vertical for edging, horizontal for trimming and angled for hardto-reach areas. Designed with precision-ground, high-carbon steel blades and durable chrome plating. Easy to set thumb lock. 5-1/4in blade length.

- Versatile 3-position Blade Vertical for Edging, Horizontal for Trimming and Angled for Hard to Reach Areas
- Durable Chrome Plating
- Precision-ground, High-carbon Steel Blades
- Easy to Set Thumb Lock
- 5-1/4in Blade Length