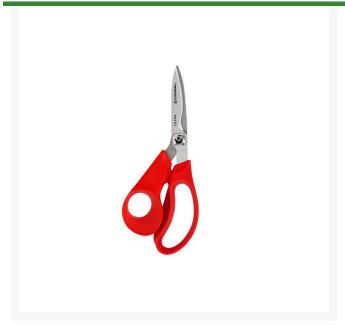

## **Corona Comfort Gel Floral Scissors**

RCFS3394

## **Details**

Floral garden scissors are designed for cutting an assortment of plants and flowers such as roses. The wavy, serrated 3in blade edges hold the stems while you are cutting, making clean cuts easy. The durable, stainless steel blades are resharpenable, separate for ease of cleaning, and will not rust. The scissors are very comfortable with soft, ergonomically-shaped Comfort Gel grips. 3in Blades.

## **Specifications**

Manufacturer Corona
Blade Length 3 in
Material Steel

**Evergreen** 

C/. Bartomeu Amat, 2, Entlo 1 Terrassa, 08225 +34 931 130 054

https://evergreen.rrproducts.com/