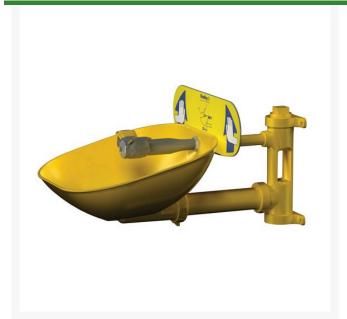

## **Details**

Provide eye and face protection with a gentle rinse to remove hazardous materials. Durable 10" wall-mount ABS yellow plastic bowl with twin chrome-plated brass spray heads are easily activated by a highly visible push handle. Spray heads feature flow control and pop-off dust covers. Impact and chemical resistant. Heavy gauge aluminum wall brackets. Easy mount. Use indoors or outdoors. Fits 1/2" water supply. Rustproof. Safety sign and inspection tag. Meets ANSI Z358.1-2004 standards.

- Fits 1/2" water supply
- Safety sign and inspection tag
- Gentle rinse removes hazardous materials
- Heavy gauge aluminum mounting brackets