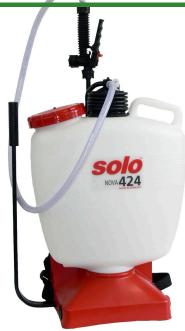

## Solo Internal Pump Backpack Sprayer - 4 gal

RSL424-NOVA

## **Details**

The 4-gallon Solo Nova 424 is ideal for basic spraying of fungicides, herbicides, insecticides and for approved plant protection chemicals. The internal piston pump system incorporates an effective mixing system by keeping the liquid in the tank constantly agitated. Features a 48in high-pressure hose, 28in unbreakable wand and shut-off valve assembly to provide excellent reach. The multi-pattern Speed Tip nozzle features jet stream, flat spray and full cone mist with just a turn of the dial. For reduced operator fatigue, the tank and base are designed to contour to your back and includes comfortable shoulder straps and carrying handle. 4 Gal.

- Internal Pump System with Agitation System
- Ideal for Basic Spraying and Approved Plant Protection Chemicals
- 28in Unbreakable Wand and Shut-off Valve Assembly
- 4 feet of High Pressure Hose
- Pump Leveer Position for Left or Right-hand Operation
- Contours to Your Back for Comfort
- Multi-pattern Spray Nozzle: Jet Stream, Flat Spray and Full Cone Mist
- 4 Gallon