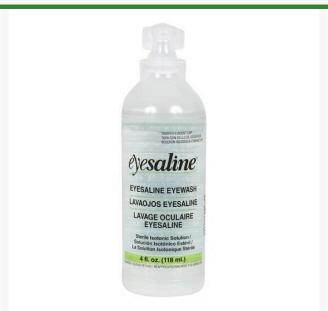

## **Eyesaline Personal Eyewash, 4 oz** R452

## **Details**

Carry this personal 4 oz. size bottle of Eyesaline Eyewash for emergencies in your toolbox, truck or golf cart for immediate eye or body flush. Meets ANSI standads. English/Spanish. 4 oz. Made in U.S.A.

- Portable and ready for use
- Excellent for flushing out pollen, dust, saw dust, smoke, and more
- pH balanced to match the human eye
- Easily remove tamper-resistant twist-off tab during an emergency
- Ideal for first aid kits
- Single-use sterile, sealed bottle
- English and Spanish instructions
- Made in U.S.A.