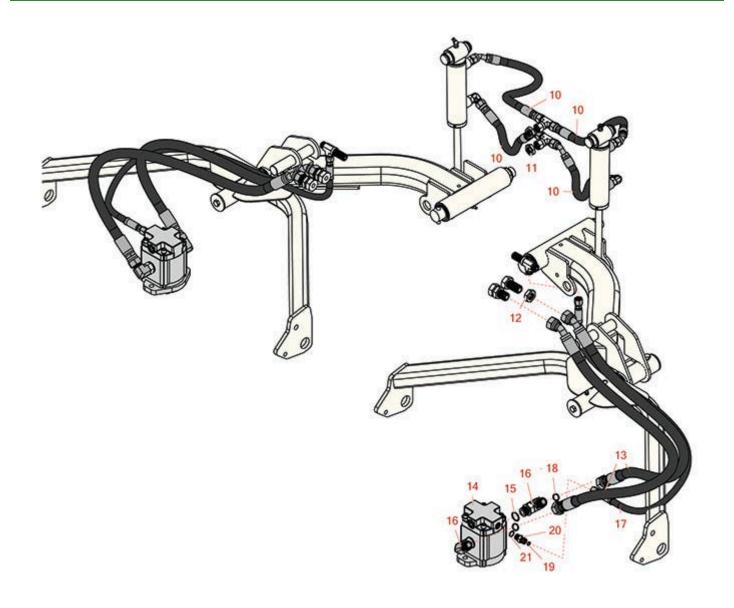

## **Replaces Toro Groundsmaster 4500-D Parts**

Traction Unit with Yanmar Engine - Model 30881A Rear Lift Arm Hydraulics

## **Replaces Toro Groundsmaster 4500-D Parts**

Traction Unit with Yanmar Engine - Model 30881A Rear Lift Arm Hydraulics

|       | R&R<br>Part No. | OEM<br>Part No.                    | Description                      | Qty<br>Req | Order<br>Quantity |
|-------|-----------------|------------------------------------|----------------------------------|------------|-------------------|
| Hoses | 5               |                                    |                                  |            |                   |
| 10    | R105-9238       | 105-9238                           | Hydraulic Hose Assy              | 4          |                   |
| 13    | R104-5505       | 104-5505                           | Hydraulic Hose Assy              | 4          |                   |
| 17    | R104-5502       | 104-5502                           | Hydraulic Hose Assy              | 2          |                   |
| Othei | r Parts Avail   | able                               |                                  |            |                   |
| 11    | R340-70         | 340-70                             | Nut - Lock                       | 2          |                   |
| 12    | R340-74         | 340-74                             | Locknut - Bulkhead               | 4          |                   |
| 14    | R117-5141       | 105-9820,<br>105-9872,<br>117-5141 | Hydraulic Motor                  | 2          |                   |
| 15    | R237-80         | 237-80,<br>327-80                  | O-Ring                           | 4          |                   |
| 16    | R340-17         | 340-17                             | No 10 Male Orfs x No 10 Male Orb | 4          |                   |
| 18    | R237-65         | 237-65,<br>237.65                  | O-Ring                           | 4          |                   |
| 19    | R237-21         | 237-21,<br>327-21                  | O-Ring                           | 2          |                   |
| 20    | R340-92         | 340-92                             | Hydraulic Fitting - Striaght     | 2          |                   |
| 21    | R237-22         | 107-8844,<br>237-22,<br>237-78     | O-Ring                           | 2          |                   |