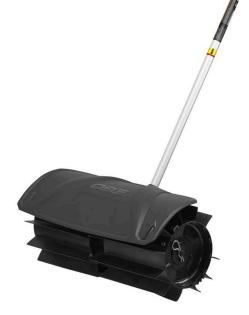

## Details

The Rubber Broom Attachment is a great addition to your EGO Power+Power Head for convenient cleaning or clearing of dirt, heavy debris or rocks on any surface. The 21 inch cleaning swath makes removing debris quick and easy compared to a broom. Designed specifically for the EGO Multi-Head System while offering the greatest quality and performance. When the job is done, simply detach for clean and convenient storage. Please note: This product is restricted from air freight, and will only be shipped ground freight

- Tool Sweeping Surface 21 inches
- Tool Sweeping Surface 21 inches
- Designed to Clean Small and Large Surfaces
- Durable Rubber Sweeper for Optimal Performance
- Ideal for Rock and Heavy Debris
- Detachable Rubber Guard to Prevent Debris Build-up
- Tool-Free Rubber Broom Attachment for Multi-Head
- Detach for Clean and Easy Storage
- 10.6 in. Diameter