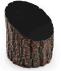

## **Artificial Log Vertical Tee Marker** RP0528

Dress up your tees with rustic, life-like artificial log tee markers. Beautifully finished branch motif never needs to be painted, varnished or treated. Made from durable, heavy-duty wood-look polymer resin with slanted colored end for visibility. Includes stainless steel ground spike to hold in place. Maintenance-free. Available in 5 colors. 5" H x 4-1/2" W. 2.5 lbs.

- · Looks like real wood
- Maintenance free
- Highly visible colored top
- Stainless steel mounting spikes
- 5" H x 4-1/2" W

**Specifications** 

Manufacturer R&R Products

**Options** 

Color Red

Blue Black Yellow White