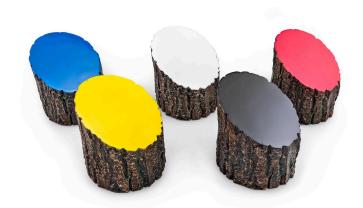

## **Artificial Log Vertical Tee Marker** RP0528

Dress up your tees with rustic, life-like artificial log tee markers. Beautifully finished branch motif never needs to be painted, varnished or treated. Made from durable, heavy-duty wood-look polymer resin with slanted colored end for visibility. Includes stainless steel ground spike to hold in place. Maintenance-free. Available in 5 colors. 5" H x 4-1/2" W. 2.5 lbs.

- · Looks like real wood
- Maintenance free
- Highly visible colored top
- Stainless steel mounting spikes
- 5" H x 4-1/2" W

**Specifications** 

Manufacturer R&R Products

**Options** 

Color Red

Blue Black Yellow White