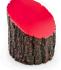

## **Artificial Log Vertical Tee Marker** RP0528

Dress up your tees with rustic, life-like artificial log tee markers. Beautifully finished branch motif never needs to be painted, varnished or treated. Made from durable, heavy-duty wood-look polymer resin with slanted colored end for visibility. Includes stainless steel ground spike to hold in place. Maintenance-free. Available in 5 colors. 5" H x 4-1/2" W. 2.5 lbs.

- · Looks like real wood
- Maintenance free
- Highly visible colored top
- Stainless steel mounting spikes
- 5" H x 4-1/2" W

**Specifications** 

Manufacturer R&R Products

**Options** 

Color Red

Blue Black Yellow White