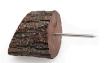

## **Artificial Log Vertical Tee Marker** RP0528

Dress up your tees with rustic, life-like artificial log tee markers. Beautifully finished branch motif never needs to be painted, varnished or treated. Made from durable, heavy-duty wood-look polymer resin with slanted colored end for visibility. Includes stainless steel ground spike to hold in place. Maintenance-free. Available in 5 colors. 5" H x 4-1/2" W. 2.5 lbs.

- · Looks like real wood
- Maintenance free
- Highly visible colored top
- Stainless steel mounting spikes
- 5" H x 4-1/2" W

**Specifications** 

Manufacturer R&R Products

**Options** 

Color Red

Blue Black Yellow White