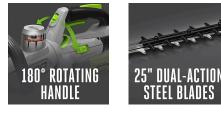

## Details

Designed for professionals, the commercial hedge trimmer is precision engineered to tackle the toughest hedges with ease. Powered by the petrolmatching commercial backpack battery, a single charge delivers impressive run times. While the smooth and quiet brushless motor and gearbox give you all the power you need without the vibration, fumes and noise of a petrol engine. The high-quality EGO blades are made from laser-cutsteel with diamond-ground edges to stay sharp longer than conventional blades. 25in Steel Blade.. Bare tool only.

## Specifications

| Ν | /lanufacturer |
|---|---------------|
| C | Cutting Width |

EGO 25 in