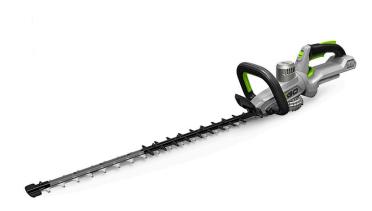

## EGO 25in Hedge Trimmer - Bare Tool REGHT2500

3200 SPM

## Details

Designed for professionals, the commercial hedge trimmer is precision engineered to tackle the toughest hedges with ease. Powered by the petrolmatching commercial backpack battery, a single charge delivers impressive run times. While the smooth and quiet brushless motor and gearbox give you all the power you need without the vibration, fumes and noise of a petrol engine. The high-quality EGO blades are made from laser-cutsteel with diamond-ground edges to stay sharp longer than conventional blades. 25in Steel Blade.. Bare tool only.