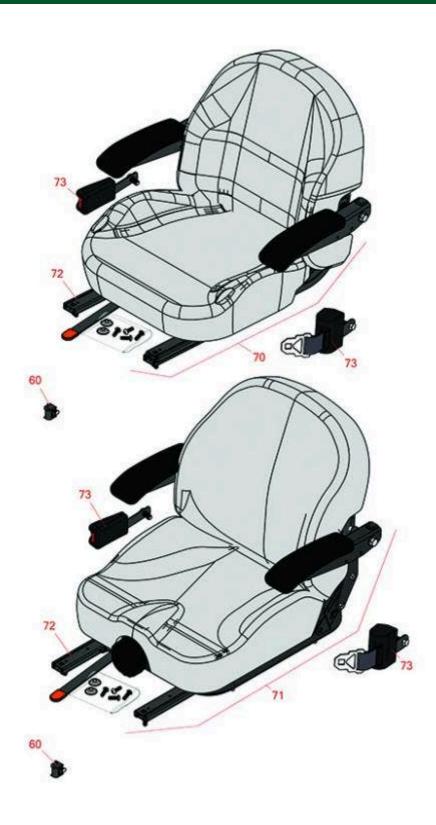

## **Replaces Toro Z Master Commerical** 3000 Parts

Zero Turn Mower with 52in Deck - Model 74953 Seat

| Item | R&R                                              | OEM                                             |                                              | Qty | Order    |
|------|--------------------------------------------------|-------------------------------------------------|----------------------------------------------|-----|----------|
| No   | Part No.                                         | Part No.                                        | Description                                  | Req | Quantity |
|      |                                                  |                                                 |                                              |     |          |
| 60   | R150229                                          | 82-2190                                         | Switch - Operator Presence                   | 1   |          |
| 70   | R750205                                          | 116-0035,<br>116-0038,<br>140-8003              | Seat - Light Grey Deluxe w/Arms & Track Set  | 1   |          |
| 71   | R750210                                          | 121-7595,<br>125-3107,<br>127-3305,<br>130-0801 | Seat - Light Grey Deluxe w/Arms w/Suspension | 1   |          |
|      | Detail Description: INCL SUSPENSION & TRACK SET: |                                                 |                                              |     |          |
| 72   | R109-9801                                        | 109-9801,<br>116-8910                           | Seat Track Set                               | 1   |          |
| 73   | R109-9805                                        | 109-9805,<br>126-2061                           | Seat Belt Kit                                | 1   |          |
|      |                                                  |                                                 |                                              |     |          |