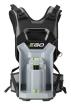

## **EGO Power+ Commercial Backpack Link**

REGBHX1001

## **Details**

Bridge the gap between the EGO Commercial line and your EGO POWER+ tools with the BHX1001. Carry the weight of your EGO products on your back versus the tool. With an easy to use plastic battery dock you can quickly lock / unlock any of your EGO Power+ tools. Plus, a carrying handle enables you to take it anywhere. Get the bigger jobs done faster with the POWER+ Backpack Link. Please Note: This product is restricted from air freight and will only be shipped ground freight.