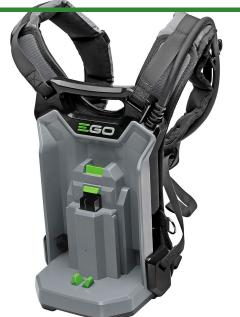

## **EGO Power+ Commercial Backpack Link**

REGBHX1001

## **Details**

Bridge the gap between the EGO Commercial line and your EGO POWER+ tools with the BHX1001. Carry the weight of your EGO products on your back versus the tool. With an easy to use plastic battery dock you can quickly lock / unlock any of your EGO Power+ tools. Plus, a carrying handle enables you to take it anywhere. Get the bigger jobs done faster with the POWER+ Backpack Link. Please Note: This product is restricted from air freight and will only be shipped ground freight.