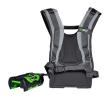

## **EGO Power+ Commercial Backpack Link**

REGBHX1001

## **Details**

Bridge the gap between the EGO Commercial line and your EGO POWER+ tools with the BHX1001. Carry the weight of your EGO products on your back versus the tool. With an easy to use plastic battery dock you can quickly lock / unlock any of your EGO Power+ tools. Plus, a carrying handle enables you to take it anywhere. Get the bigger jobs done faster with the POWER+ Backpack Link. Please Note: This product is restricted from air freight and will only be shipped ground freight.