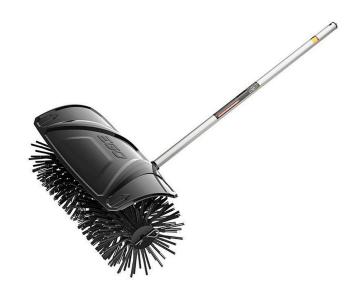

## **EGO Multi-Head Power+ Bristle Brush Attachment**

## **Details**

Clean up dirt and debris on any surface with the EGO Power+ Bristle Brush attachment. The 22in cleaning swath makes removing debris quick and easy compared to a broom. When the job is done, simply detach the bristle brush for clean and convenient storage. Designed specifically for the EGO Multi-Head System with the highest quality and performance. Please note: This product is restricted from air freight, and will only be shipped ground freight

- 22in Sweeping Surface Cleans Large Areas
- Durable Nylon Bristles for Optimal Performance
- Ideal for Dust, Dirt, Leaves, Snow, Artificial Turf and Rocks
- Detachable Guard to Prevent Debris Build-up
- 10in Diameter Brush
- Detach Without Tools for Clean and Easy Storage
- 22in Brush Length