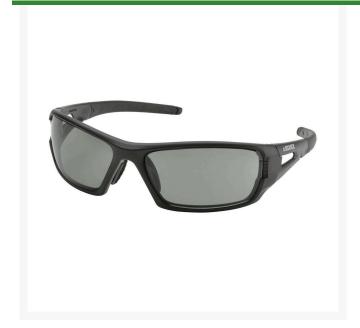

## **Details**

Elvex RimFire safety glasses are lightweight, ballistic rated tactical sunglasses with dual-lens design . The ballistic Vo rated lens provides an extra level of impact protection, 7x the energy of the ANSI Z87.1 High Velocity Test. Enjoy rugged, soft rubber padded temples and non-slip FlexGrip nasal pads that self-adjust for a comfortable and secure non-slip fit. These great looking glasses feature SuperCoat Anti-Fog, Anti-Scratch and Anti-Static with superior washable coating. Grey lens with matte black frame.

- Lightweight, Ballistic Rated Tactical Sunglasses
- Features Extra Level of Protection 7X Energy of ANSI Z87.1 Test
- Comfortable, Rugged, Soft Rubber Padded Temples
- Non-Slip FlexGrip Nasal Pads
- Super-Coat Anti-Fog, Anti-Scratch, Anti-Static
- Grey/AF Lens