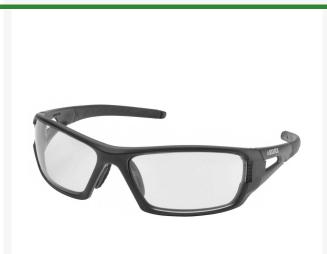

## Elvex RimFire Safety Glasses - Clear/Anti Fog R7088C

## **Details**

Elvex RimFire safety glasses are lightweight, ballistic rated tactical sunglasses with dual-lens design . The ballistic Vo rated lens provides an extra level of impact protection, 7x the energy of the ANSI Z87.1 High Velocity Test. Enjoy rugged, soft rubber padded temples and non-slip FlexGrip nasal pads that self-adjust for a comfortable and secure non-slip fit. These great looking glasses feature SuperCoat Anti-Fog, Anti-Scratch and Anti-Static with superior washable coating. Clear lens with matte black frame.

- Lightweight, Ballistic Rated Tactical Sunglasses
- Features Extra Level of Protection 7X Energy of ANSI Z87.1 Test
- Comfortable, Rugged, Soft Rubber Padded Temples
- Non-Slip FlexGrip Nasal Pads
- Super-Coat Anti-Fog, Anti-Scratch, Anti-Static
- Clear/AF Lens