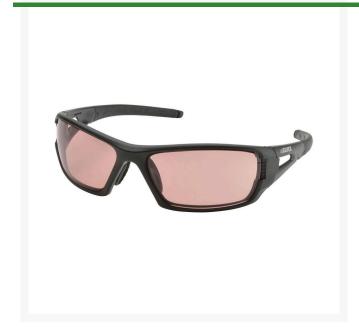

## **Elvex RimFire Safety Glasses - Copper Blue Blocker**

R7088BB

## **Details**

Elvex RimFire safety glasses are lightweight, ballistic rated tactical sunglasses with dual-lens design . The ballistic Vo rated lens provides an extra level of impact protection, 7x the energy of the ANSI Z87.1 High Velocity Test. 50% Copper Blue Blocker provides excellent outdoor sun glare reduction with "blue blocking" properties to reduce outdoor haze and increase contrast. Enjoy rugged, soft rubber padded temples and non-slip FlexGrip nasal pads that self-adjust for a comfortable and secure non-slip fit. These great looking glasses feature SuperCoat Anti-Fog, Anti-Scratch and Anti-Static with superior washable coating. 50% Copper Blue Blocker lens with matte black frame.

- Lightweight, Ballistic Rated Tactical Sunglasses
- Features Extra Level of Protection 7X Energy of ANSI Z87.1 Test
- Comfortable, Rugged, Soft Rubber Padded Temples
- Non-Slip FlexGrip Nasal Pads
- Super-Coat Anti-Fog, Anti-Scratch, Anti-Static
- 50% Copper Blue Blocker Lens