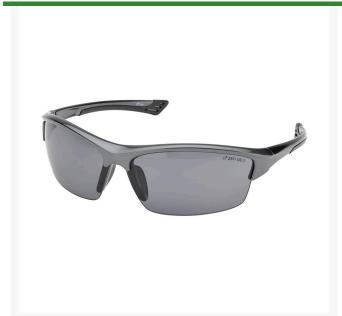

## **Elvex Sonoma Safety Glasses - Grey** R7039G

## **Details**

Great style and sophisticated design. This model is one of the best looking and fits a great variety of facial configurations. Grey lens with gunmetal grey frame. Works as an alternative to indoor/outdoor lenses with less glare. Temples with rubber inserts. Polycarbonate lenses. Complies with ANSI Z87.1 (+).

- Hard coated polycarbonate lens
- Vented soft rubber nose bridge
- Rubber tipped temples for extra comfort
- Complies with ANSI Z87.1-2010 (+)
- Grey lens with gunmetal grey frame