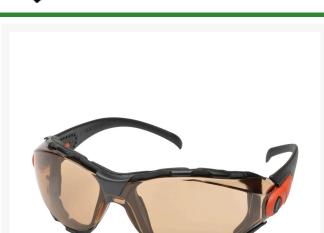

## Elvex Go-Specs Safety Glasses - 50% Copper Blue Blocker R7063BB

## **Details**

The best fitting, most comfortable eyewear you have ever worn. Lightweight like safety glasses and fit like goggles. Soft foam fills the gap between your face and the lens to keep out wind, dust, sand or airborne debris and to resist body oil and sweat. Multiple ventilation ports allow for air circulation, superior anti-fog performance and wearer comfort. Blue Blocker is excellent for intense outdoor sun glare reduction with "blue blocking" properties to reduce outdoor haze and increase contrast. Polycarbonate, UV protection. Adjustable lens angle. Impact-resistant. Lens is 50% copper blue blocker lens with black frame with orange accent.

- 50% Copper Blue Blocker Lens with Anti-Fog SuperCoat
- Dual ventilation ports around lens and large side temple ports allow air circulation
- EVA closed cell foam for a soft and flexible foam seal
- Pantoscopic angle adjustable temples
- 100% UV protection
- Complies with ANSI Z87 2-2010 (+)