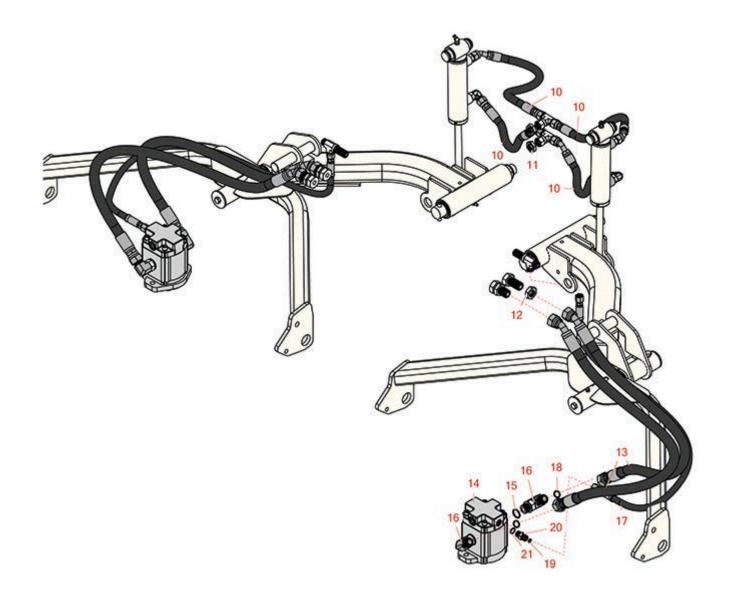

## **Replaces Toro Groundsmaster 4500-D Parts**

Traction Unit - Model 30873 Rear Lift Arm Hydraulics

## **Replaces Toro Groundsmaster 4500-D Parts**

Traction Unit - Model 30873 Rear Lift Arm Hydraulics

|                       | R&R<br>Part No. | OEM<br>Part No.                    | Description                      | Qty<br>Req | Order<br>Quantity |
|-----------------------|-----------------|------------------------------------|----------------------------------|------------|-------------------|
| Hoses                 | S               |                                    |                                  |            |                   |
| 10                    | R105-9238       | 105-9238                           | Hydraulic Hose Assy              | 4          |                   |
| 13                    | R104-5505       | 104-5505                           | Hydraulic Hose Assy              | 4          |                   |
| 17                    | R104-5502       | 104-5502                           | Hydraulic Hose Assy              | 2          |                   |
| Other Parts Available |                 |                                    |                                  |            |                   |
| 11                    | R340-70         | 340-70                             | Nut - Lock                       | 2          |                   |
| 12                    | R340-74         | 340-74                             | Locknut - Bulkhead               | 4          |                   |
| 14                    | R117-5141       | 105-9820,<br>105-9872,<br>117-5141 | Hydraulic Motor                  | 2          |                   |
| 15                    | R237-80         | 237-80,<br>327-80                  | O-Ring                           | 4          |                   |
| 16                    | R340-17         | 340-17                             | No 10 Male Orfs x No 10 Male Orb | 4          |                   |
| 18                    | R237-65         | 237-65,<br>237.65                  | O-Ring                           | 4          |                   |
| 19                    | R237-21         | 237-21,<br>327-21                  | O-Ring                           | 2          |                   |
| 20                    | R340-92         | 340-92                             | Hydraulic Fitting - Striaght     | 2          |                   |
| 21                    | R237-22         | 107-8844,<br>237-22,<br>237-78     | O-Ring                           | 2          |                   |