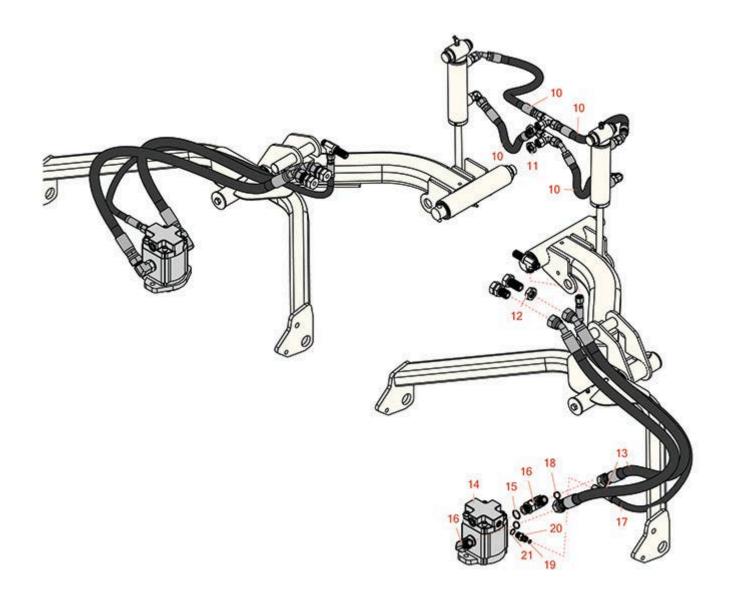

## **Replaces Toro Groundsmaster 4500-D Parts**

Rotary Mower - Model 30856 Rear Lift Arm Hydraulics

## **Replaces Toro Groundsmaster 4500-D Parts**

Rotary Mower - Model 30856 Rear Lift Arm Hydraulics

|                       | R&R<br>Part No. | OEM<br>Part No.                    | Description                      | Qty<br>Req | Order<br>Quantity |
|-----------------------|-----------------|------------------------------------|----------------------------------|------------|-------------------|
| Hoses                 |                 |                                    |                                  |            |                   |
| 10                    | R105-9238       | 105-9238                           | Hydraulic Hose Assy              | 4          |                   |
| 13                    | R104-5505       | 104-5505                           | Hydraulic Hose Assy              | 4          |                   |
| 17                    | R104-5502       | 104-5502                           | Hydraulic Hose Assy              | 2          |                   |
| Other Parts Available |                 |                                    |                                  |            |                   |
| 11                    | R340-70         | 340-70                             | Nut - Lock                       | 2          |                   |
| 12                    | R340-74         | 340-74                             | Locknut - Bulkhead               | 4          |                   |
| 14                    | R117-5141       | 105-9820,<br>105-9872,<br>117-5141 | Hydraulic Motor                  | 2          |                   |
| 15                    | R237-80         | 237-80,<br>327-80                  | O-Ring                           | 4          |                   |
| 16                    | R340-17         | 340-17                             | No 10 Male Orfs x No 10 Male Orb | 4          |                   |
| 18                    | R237-65         | 237-65,<br>237.65                  | O-Ring                           | 4          |                   |
| 19                    | R237-21         | 237-21,<br>327-21                  | O-Ring                           | 2          |                   |
| 20                    | R340-92         | 340-92                             | Hydraulic Fitting - Striaght     | 2          |                   |
| 21                    | R237-22         | 107-8844,<br>237-22,<br>237-78     | O-Ring                           | 2          |                   |