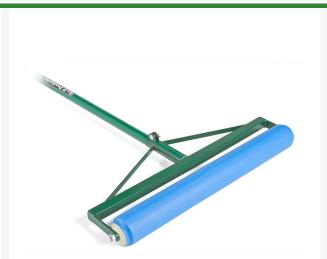

## Non-Absorbent Roller Squeege 24in RP70924

## **Details**

A 24in non-Absorbent roller squeegee with 60" ergonomic blue aluminum handle. Features stainless steel axles that roll water off floors, pavement, tennis courts, golf greens and sports fields. The heavy-duty aluminum frame construction and stainless steel axles ensure the roller stays secure. 24 in. Made in U.S.A.

Please note: This product is considered either bulky or otherwise restricted from shipment by air, and will only be shipped ground freight.

- Ergonomic Blue Handle Provides Comfort
  While Leveling the Bristle contact to the Floor
- Ideal for Floors, Pavement, Tennis Courts, Golf Greens and Sports Fields
- Powder-Coated Aluminum Handle with Wrap-Around Bracing
- Stainless Steel Axles for Durability
- 24in Roller