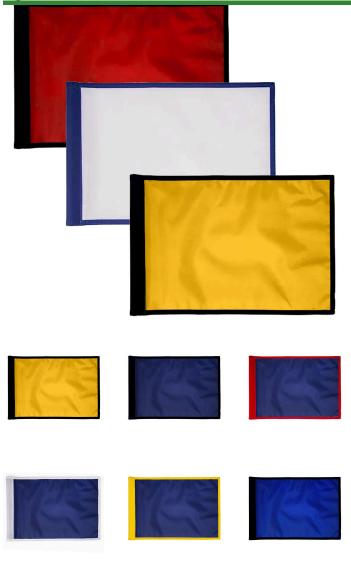

## **Details**

R&R 360 Accent Trim golf flags are available in a rainbow of vibrant colors and manufactured in our own sewing facility in the USA to insure superior quality. Trim color covers the tube and outer edge of the golf flag. Outstanding craftsmanship with double lock-stitch hems and bar-tacked corners for added strength. The heavyweight 400 denier nylon provides excellent flag longevity. 14 in x 20 in. Sold each, so you can order a set and a spare!

## **Options**

Flag Color White

Accent Color

Navy Blue Red Yellow Royal Blue

Gold

Charcoal Yellow Orange Black White Navy Blue

Navy Blue Red Maroon Silver Gold Royal Blue Emerald Green

**Evergreen** 