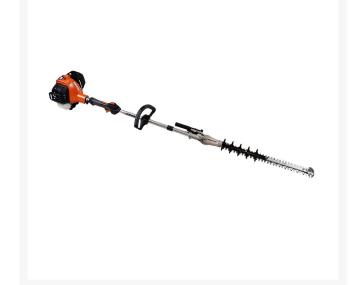

## Echo HCA2620S Short Shafted **Articulating Hedge Trimmer 33in**

25.4CC RECHCA2620S

## **Details**

The ECHO HCA2620S articulating short shafted hedge trimmer features a 33in shaft with 21in blade. This lightweight workhorse with 25.4cc and 1.45 horsepower is the perfect answer for many trimmer jobs.

## **Specifications**

Manufacturer Blade Length Carburetor Fuel Capacity Shaft Length Starting System Weight (lbs)

Echo 21 in Rotary Engine Displacement 25.4 cc (1.6 cu in) 20.6 fl oz 33 in Standard 5.7 lb