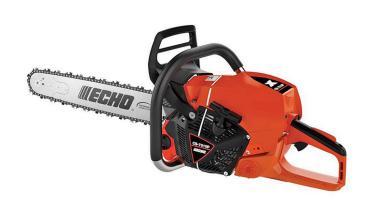

#### **Details**

A professional rear handle logging chain saw equipped with a high-performance 73.5cc engine with 5.4hp and 32in bar and chain..The ECHO CS-7310P chainsaw has the cutting performance to tackle the toughest jobs with all the professional features commercial arborists and loggers require including one of the best air cleaner systems in the industry. 73.5cc 5.4hp 32in Bar. .050 chain. Rear Handle.

- 73.5cc 2-Stroke Engine with 5.4hp
- High Torque High RPM Engine
- G-Force Engine Air Pre-Cleaner for Reduced Filter Maintenance
- Automatic, Adjustable Clutch-Driven Oiler
- Strong Magnesium Starter Housing Disperses Heat
- Translucent Fuel Tank
- 32in Bar
- Decompression Valve for Easier Starter Rope Pulling
- Rear Handle
- Dual Bumper Spikes