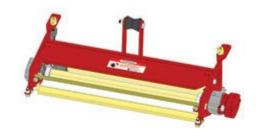

## **Replaces Toro Greensmaster 3050 Parts**

Dethatcher Unit - Models 04493 & 04496 Complete Dethatcher Unit

## **Replaces Toro Greensmaster 3050 Parts**

Dethatcher Unit - Models 04493 & 04496 Complete Dethatcher Unit

|      | n R&R<br>Part No.                                                                                                                                                            | OEM<br>Part No. | Description                      | Qty<br>Req | Order<br>Quantity |
|------|------------------------------------------------------------------------------------------------------------------------------------------------------------------------------|-----------------|----------------------------------|------------|-------------------|
| Stan | dard Dethatching Unit                                                                                                                                                        |                 | ·                                |            |                   |
| 1    | R150235                                                                                                                                                                      |                 | Complete Standard Verti-Cut Unit | 0          |                   |
| Cust | om Dethatching Unit                                                                                                                                                          |                 |                                  |            |                   |
| 2    | R150235-SPL                                                                                                                                                                  |                 | Custom Verti-Cut Unit            | 0          |                   |
|      | Tech Note: R&R Custom Cutting Unit price does not include Verti-Cut Blades, Front Roller and Rear Roller. Select these options from the parts list to complete custom unit.: |                 |                                  |            |                   |