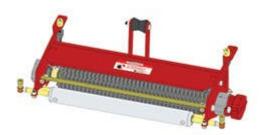

## **Replaces Toro Greensmaster 3050 Parts**

Dethatcher Unit - Models 04493 & 04496 Complete Dethatcher Unit

## **Replaces Toro Greensmaster 3050 Parts**

Dethatcher Unit - Models 04493 & 04496 Complete Dethatcher Unit

|      | n R&R<br>Part No.                                                                                                                                                            | OEM<br>Part No. | Description                      | Qty<br>Req | Order<br>Quantity |
|------|------------------------------------------------------------------------------------------------------------------------------------------------------------------------------|-----------------|----------------------------------|------------|-------------------|
| Stan | dard Dethatching Unit                                                                                                                                                        |                 | ·                                |            |                   |
| 1    | R150235                                                                                                                                                                      |                 | Complete Standard Verti-Cut Unit | 0          |                   |
| Cust | om Dethatching Unit                                                                                                                                                          |                 |                                  |            |                   |
| 2    | R150235-SPL                                                                                                                                                                  |                 | Custom Verti-Cut Unit            | 0          |                   |
|      | Tech Note: R&R Custom Cutting Unit price does not include Verti-Cut Blades, Front Roller and Rear Roller. Select these options from the parts list to complete custom unit.: |                 |                                  |            |                   |