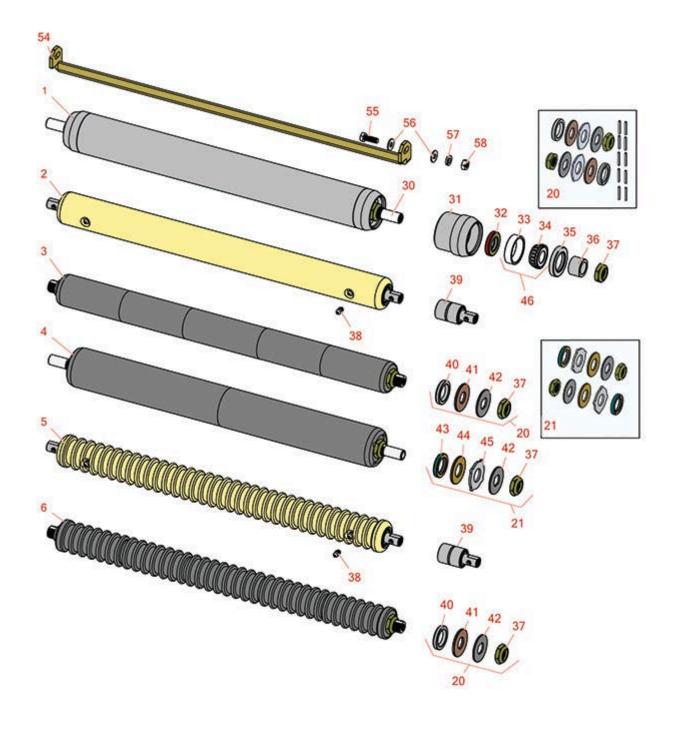

## **Replaces Jacobsen LF-3400 Parts**

Qty

5" Reel Units Rear Rollers

| No   | Part No.                                                                                                                                                                                                                                                         | Part No.                       | Description                                 | Req | Quantity |  |  |
|------|------------------------------------------------------------------------------------------------------------------------------------------------------------------------------------------------------------------------------------------------------------------|--------------------------------|---------------------------------------------|-----|----------|--|--|
| R&R  | Rear Rollers                                                                                                                                                                                                                                                     |                                |                                             |     |          |  |  |
| 1    | R100105                                                                                                                                                                                                                                                          | 100105,<br>1002446,<br>1003728 | Roller - Smooth Heavy Duty Tubular<br>Steel | 0   |          |  |  |
|      | Tech Note: Constructed with a through shaft, this heavy duty roller uses tapered bearings for extended life. This roller body measures 21" in length.:                                                                                                           |                                |                                             |     |          |  |  |
| 2    | R68597                                                                                                                                                                                                                                                           | 68597                          | Roller - Smooth Solid Steel                 | 0   |          |  |  |
|      | Tech Note: Machined from solid steel, this heavy weight roller uses greasable "water-pump" style bearings.:                                                                                                                                                      |                                |                                             |     |          |  |  |
| 3    | R101335                                                                                                                                                                                                                                                          |                                | Roller - Smooth UHMW Polyethylene           | 0   |          |  |  |
|      | Tech Note: Machined from solid UHMW, this low maintenance roller uses a 1" solid stainless steel shaft and requires no grease. UHMW material prevents build-up of debris.:                                                                                       |                                |                                             |     |          |  |  |
| 4    | R1013662                                                                                                                                                                                                                                                         |                                | Roller - Smooth UHMW Polyethylene           | 0   |          |  |  |
|      | Tech Note: Machined from solid UHMW, this low maintenance roller uses a 1" solid stainless steel shaft and requires no grease. UHMW material prevents build-up of debris.:                                                                                       |                                |                                             |     |          |  |  |
| 5    | R101120                                                                                                                                                                                                                                                          | 101120,<br>68580               | Roller - Grooved Machined Solid<br>Steel    | 0   |          |  |  |
|      | Tech Note: Machined from solid steel, this heavy weight roller uses greasable "water-pump" style bearings.:                                                                                                                                                      |                                |                                             |     |          |  |  |
| 6    | R101337                                                                                                                                                                                                                                                          |                                | Roller - Grooved UHMW<br>Polyethylene       | 0   |          |  |  |
|      | Tech Note: Machined from solid UHMW, this low maintenance roller rotates around a 1" solid stainless steel shaft and requires no bearings or grease. Patented groove design and smooth UHMW material prevents build-up of debris. Shaft length measures 26-3/4": |                                |                                             |     |          |  |  |
| Over | haul Kits                                                                                                                                                                                                                                                        |                                |                                             |     |          |  |  |
| 20   | R101395                                                                                                                                                                                                                                                          | 100139,<br>101395              | Overhaul Kit - UHMW Roller                  | 1   |          |  |  |
|      | Tech Note: Fits all R&R 2" Dia. Black UHMW Polyethylene Rollers. Includes 10 ea.: R150322 Roll<br>Pins; 2 ea.: R3296-15 Locknuts, R150347T Teflon Seals, R150333 Thrust Washers, & R150334A<br>Bronze Thrust Washers:                                            |                                |                                             |     |          |  |  |

| 21                    | R101399                                                                                                                                                                                                                                 |                                           | Overhaul Kit - UHMW 2 Pc Roller | 1 |  |  |  |  |
|-----------------------|-----------------------------------------------------------------------------------------------------------------------------------------------------------------------------------------------------------------------------------------|-------------------------------------------|---------------------------------|---|--|--|--|--|
|                       | Tech Note: Fits all R&R 2-1/2" - 3-1/2" Dia. Black UHMW Plastic Rollers that do not use ball bearings Includes 2 ea.: R1503230 Star Washers, R1503470 Seals, R150333 Thrust Washers, R3296-15 Locknuts, R1503471 Bronze Thrust Washers: |                                           |                                 |   |  |  |  |  |
| Other Parts Available |                                                                                                                                                                                                                                         |                                           |                                 |   |  |  |  |  |
| 30                    | R100106                                                                                                                                                                                                                                 | 100106                                    | Shaft - Fits HD Rear Roller     | 1 |  |  |  |  |
| 31                    | R61-0380                                                                                                                                                                                                                                |                                           | Roller End - Cap Solid          | 2 |  |  |  |  |
| 32                    | R253-152                                                                                                                                                                                                                                | 3001656                                   | Seal - Inner Roller             | 2 |  |  |  |  |
| 33                    | R254-79                                                                                                                                                                                                                                 | 254-79,<br>4121175                        | Cup - Bearing                   | 2 |  |  |  |  |
|                       | Tech Note: Use R254-79M installation mandrel to properly install race.:                                                                                                                                                                 |                                           |                                 |   |  |  |  |  |
| 34                    | R254-78                                                                                                                                                                                                                                 | 254-78,<br>385174,<br>4121174,<br>4135152 | Tapered Bearing Cone            | 2 |  |  |  |  |
| 35                    | R253-117                                                                                                                                                                                                                                | 253-117,<br>3004882                       | Seal - Outer Triple Lip         | 2 |  |  |  |  |
| 36                    | R150674                                                                                                                                                                                                                                 | 150674                                    | Sleeve - Wear 3/4 Plated        | 2 |  |  |  |  |
| 37                    | R3296-15                                                                                                                                                                                                                                | 3296-15,<br>367029,<br>444742             | Locknut - 3/4-16 Nylon Jam      | 2 |  |  |  |  |
| 38                    | R302-5                                                                                                                                                                                                                                  | 302-5,<br>471214,<br>471223,<br>471226    | Fitting - Grease                | 2 |  |  |  |  |
| 39                    | R101482                                                                                                                                                                                                                                 | 101482                                    | Bearing - Rear Machined Roller  | 2 |  |  |  |  |
| 40                    | R150347T                                                                                                                                                                                                                                |                                           | Seal - Nonstick Lip             | 2 |  |  |  |  |
| 41                    | R150334A                                                                                                                                                                                                                                |                                           | Washer - Thrust SAE660 Bronze   | 2 |  |  |  |  |
| 42                    | R150333                                                                                                                                                                                                                                 |                                           | Washer - Flat Keyed Outer SS    | 2 |  |  |  |  |
|                       |                                                                                                                                                                                                                                         |                                           |                                 |   |  |  |  |  |

## Replaces Jacobsen LF-3400 Parts 5" Reel Units

Rear Rollers

|    | R&R      | OEM                                                 | 5                             | Qty | Order    |
|----|----------|-----------------------------------------------------|-------------------------------|-----|----------|
| No | Part No. | Part No.                                            | Description                   | Req | Quantity |
| 43 | R1503470 |                                                     | Seal - Inner Wiper            | 2   |          |
| 44 | R1503471 |                                                     | Washer - Thrust SAE660 Bronze | 2   |          |
| 45 | R1503230 |                                                     | Washer - Thrust Outer Keyed   | 2   |          |
| 46 | R500534  | 500534,<br>R500534                                  | Bearing - with Cup            | 2   |          |
| 54 | R338735  | 338735                                              | Scraper - Rear Roller         | 1   |          |
| 55 | R400186  | 400186                                              | Bolt - Hex HD 5/16-18 x 7/8   | 2   |          |
| 56 | R310266  | 310266,<br>452004,<br>452006,<br>452008             | Washer - Flat 5/16 USS        | 2   |          |
| 56 | R453009  | 3256-23,<br>452004,<br>452006,<br>452008,<br>453009 | Washer - Flat 5/16 SAE        | 0   |          |
| 57 | R446136  | 446134,<br>446136                                   | Washer - Lock 5/16 Zinc       | 2   |          |
| 58 | R443106  | 443106                                              | Nut - 5/16-18 Y/Zinc Plated   | 2   |          |
|    |          |                                                     |                               |     |          |