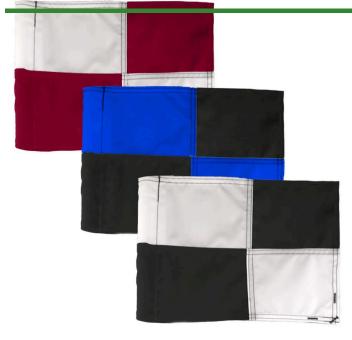

## **Details**

Manufactured in our own sewing facility in the USA to insure superior quality, the 9" x 12" practice green flags are available in a rainbow of vibrant colors. Excellent craftsmanship with double lock-stitch hems and bar-tacked corners for added strength. The durable 400 denier nylon provides extended life. Sold each, so you can order a set and spare!

**Specifications** 

Manufacturer R&R Products

**Options** 

Flag Color Black

White Red Yellow

Accent Color Orange

Red Royal

Royal Blue Maroon Navy Blue Emerald Green