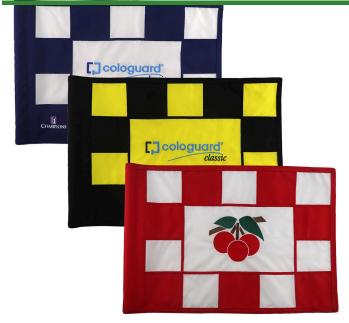

## **Personalized Check Practice Green Flag**

- 9x12

**Specifications** 

spare!

**Details** 

Manufacturer

**R&R Products** 

## **Options**

Flag Color White

Manufactured in our own sewing facility in the USA

to insure superior quality, the 9" x 12" practice green flags are available in a rainbow of vibrant colors. Excellent craftsmanship with double lockstitch hems and bar-tacked corners for added

strength. The durable 400 denier nylon provides extended life. Sold each, so you can order a set and

Yellow Black Red

Accent Color Pink
Black

Emerald Green Royal Blue Orange Yellow Navy Blue Red

Maroon Purple