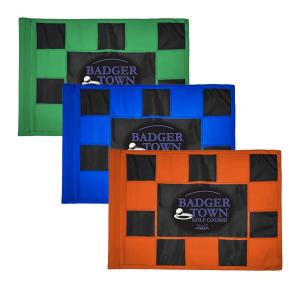

## **Personalized Check Practice Green Flag**

- 6x8 RPF42104

## Details

Manufactured in our own sewing facility in the USA to insure superior quality, the 6" x 8" practice green flags are available in a rainbow of vibrant colors. Excellent craftsmanship with double lock-stitch hems and bar-tacked corners for added strength. The durable 400 denier nylon provides extended life. Sold each, so you can order a set and spare!

## Options

Flag Color

Accent Color

Red Yellow White Black **Royal Blue** Maroon Navy Blue Emerald Green Purple Black Pink Yellow Orange Red White

Evergreen C/. Bartomeu Amat, 2, Entlo 1 Terrassa, 08225 +34 931 130 054 https://evergreen.rrproducts.com/