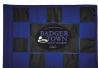

## **Personalized Check Practice Green Flag**

- 6x8 RPF42104

## Details

Manufactured in our own sewing facility in the USA to insure superior quality, the 6" x 8" practice green flags are available in a rainbow of vibrant colors. Excellent craftsmanship with double lock-stitch hems and bar-tacked corners for added strength. The durable 400 denier nylon provides extended life. Sold each, so you can order a set and spare!