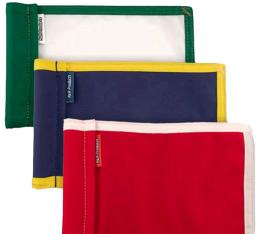

# **Accent Trim Practice Green Flag - 6x8** RPF42102

#### **Details**

Manufactured in our own sewing facility in the USA to insure superior quality, the 6" x 8" practice green flags are available in a rainbow of vibrant colors. Excellent craftsmanship with double lock-stitch hems and bar-tacked corners for added strength. The durable 400 denier nylon provides extended life. Sold each, so you can order a set and spare!

### **Options**

Flag Color Navy Blue

White Red Yellow

Royal Blue Accent Color Yellow

Royal Blue Black White Orange Navy Blue Red Maroon

Gold **Emerald Green** 

**Evergreen** 

C/. Bartomeu Amat, 2, Entlo 1 Terrassa, 08225 +34 931 130 054