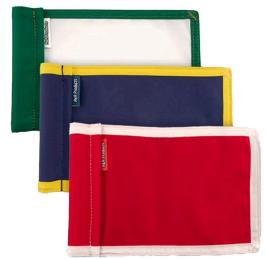

# **Accent Trim Practice Green Flag - 6x8** RPF42102

#### **Details**

Manufactured in our own sewing facility in the USA to insure superior quality, the 6" x 8" practice green flags are available in a rainbow of vibrant colors. Excellent craftsmanship with double lock-stitch hems and bar-tacked corners for added strength. The durable 400 denier nylon provides extended life. Sold each, so you can order a set and spare!

### **Options**

Flag Color Navy Blue

White Red Yellow

Royal Blue Accent Color Yellow

Royal Blue Black White Orange Navy Blue Red Maroon

Gold **Emerald Green** 

**Evergreen** 

C/. Bartomeu Amat, 2, Entlo 1 Terrassa, 08225 +34 931 130 054