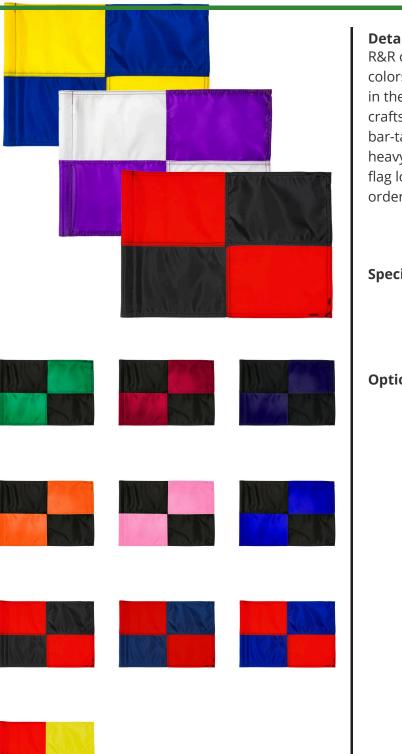

## Details

R&R checkered golf flags are sewn with vibrant colors and manufactured in our own sewing facility in the USA to insure superior quality. Outstanding craftsmanship with double lock-stitch hems and bar-tacked corners for added strength. The heavyweight 400 denier nylon provides excellent flag longevity. 14 in x 20 in. Sold each, so you can order a set and a spare!

## **Options**

Flag Color

Accent Color

White Black Red Yellow Orange Navy Blue Red **Royal Blue** Maroon Black **Emerald Green** Purple Pink Yellow

**Evergreen** 

C/. Bartomeu Amat, 2, Entlo 1 Terrassa, 08225 +34 931 130 054 https://evergreen.rrproducts.com/