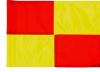

## Details

R&R checkered golf flags are sewn with vibrant colors and manufactured in our own sewing facility in the USA to insure superior quality. Outstanding craftsmanship with double lock-stitch hems and bar-tacked corners for added strength. The heavyweight 400 denier nylon provides excellent flag longevity. 14 in x 20 in. Sold each, so you can order a set and a spare!

## **Options**

Flag Color

Accent Color

White Black Red Yellow Orange Navy Blue Red **Royal Blue** Maroon Black **Emerald Green** Purple Pink Yellow

**Evergreen** 

C/. Bartomeu Amat, 2, Entlo 1 Terrassa, 08225 +34 931 130 054 https://evergreen.rrproducts.com/