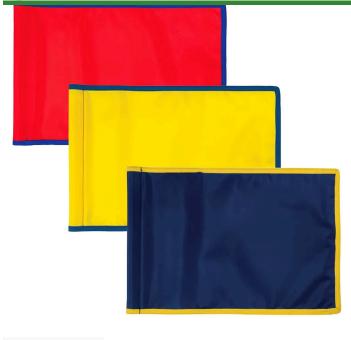

## **Golf Flag with Accent Trim - 400D Tube**

## **Details**

R&R Accent Trim golf flags are available in a rainbow of vibrant colors and manufactured in our own sewing facility in the USA to insure superior quality. Trim color covers the outer edge of the golf flag. Outstanding craftsmanship with double lock-stitch hems and bar-tacked corners for added strength. The heavyweight 400 denier nylon provides excellent flag longevity. 14 in x 20 in. Sold each, so you can order a set and a spare!

Manufacturer **R&R Products** 

**Options** 

Flag Color Red White

> Navy Blue Royal Blue

Gold Yellow

Accent Color White

Silver Black Maroon Red Yellow Royal Blue

Charcoal Gold