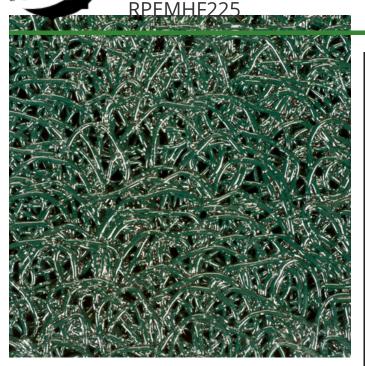

## Details

PEM High-Friction, High Traffic matting is designed with an aluminum oxide "grit" material bonded into it to create a skid-resistant surface for high-risk areas. The porous design eliminates standing water and allows for airflow beneath the mat. Ideal for golf courses, pool decks, concessions, bridges, steps underwater and spray parks. UV Resistant. Excellent weatherability (-35 to 180 F). Adhere to concrete, wood, asphalt or steel with screws or silicone adhesive, sold separately. Approximately 3/8" thick.