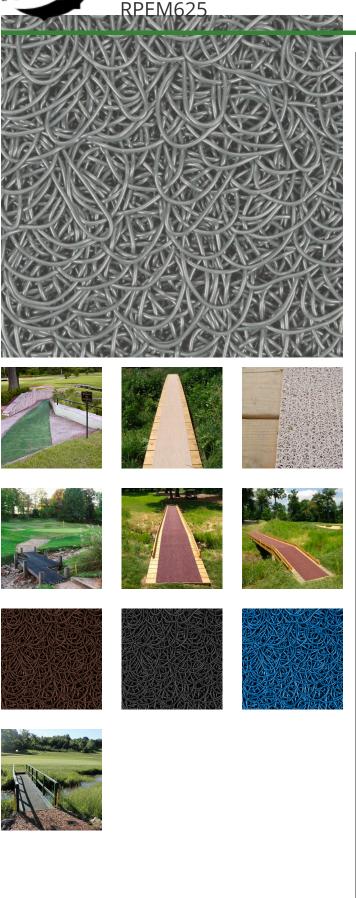

#### Details

Solve your Softspikes slippage problems! P.E.M. matting provides sure footing and excellent traction, reducing risk of slippage and injury on bridges, steps and walkways. Eliminates golf ball bounce on cart paths and worn pathways. Ideal for beverage areas, tee boxes, clubhouse areas, around greens or fairways. Adhere to concrete, wood, asphalt or steel with silicone or screws. Trims easily with razor knife for custom fitting. Lightweight yet resistant to wind uplift. Water drains through the mat eliminating standing liquids. Moisture evaporates beneath mat reducing algae growth. Cleans easily with sweeping or wash down. UV to resist fading. Weatherability -35F to +180F. Hunter Green or Black. Silicone requirements - 4 tubes/roll for foot traffic, 8 tubes/ roll for cart traffic.

- Improves footing in high traffic areas
- Water drains through
- Moisture evaporates beneath mat
- Cleans easily
- Adheres to concrete, wood, asphalt or steel
- Weather and UV resistant
- 72" wide x 25 foot roll

### Options

Color

Chocolate Brown Blue Black Sand Gray Green