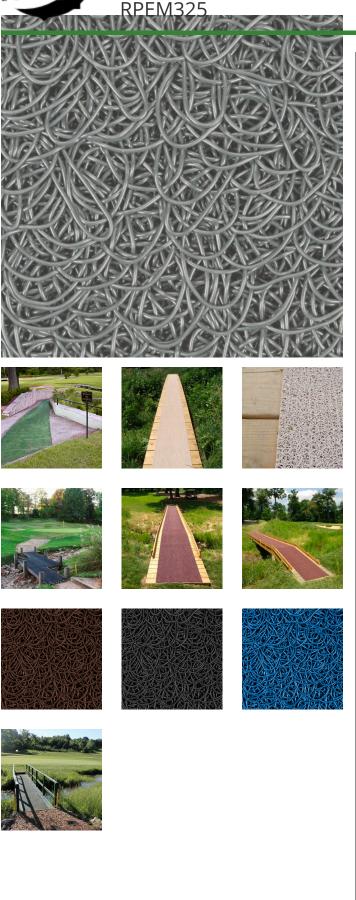

#### Details

Solve your Softspikes slippage problems! P.E.M. matting provides sure footing and excellent traction, reducing risk of slippage and injury on bridges, steps and walkways. Eliminates golf ball bounce on cart paths and worn pathways. Ideal for beverage areas, tee boxes, clubhouse areas, around greens or fairways. Adhere to concrete, wood, asphalt or steel with silicone or screws. Trims easily with razor knife for custom fitting. Lightweight yet resistant to wind uplift. Water drains through the mat eliminating standing liquids. Moisture evaporates beneath mat reducing algae growth. Cleans easily with sweeping or wash down. UV to resist fading. Weatherability -35F to +180F. Hunter Green or Black. Silicone requirements - 4 tubes/roll for foot traffic, 8 tubes/ roll for cart traffic.

- Improves footing in high traffic areas
- Water drains through
- Moisture evaporates beneath mat
- Cleans easily
- Adheres to concrete, wood, asphalt or steel
- Weather and UV resistant
- 36" wide x 25 foot roll

### Options

Color

Chocolate Brown Blue Black Sand Gray Green