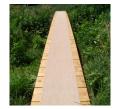

## **Details**

Solve your Softspikes slippage problems! P.E.M. matting provides sure footing and excellent traction, reducing risk of slippage and injury on bridges, steps and walkways. Eliminates golf ball bounce on cart paths and worn pathways. Ideal for beverage areas, tee boxes, clubhouse areas, around greens or fairways. Adhere to concrete, wood, asphalt or steel with silicone or screws. Trims easily with razor knife for custom fitting. Lightweight yet resistant to wind uplift. Water drains through the mat eliminating standing liquids. Moisture evaporates beneath mat reducing algae growth. Cleans easily with sweeping or wash down. UV to resist fading. Weatherability -35F to +180F. Hunter Green or Black. Silicone requirements - 4 tubes/roll for foot traffic, 8 tubes/ roll for cart traffic.