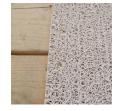

## **Details**

Solve your Softspikes slippage problems! P.E.M. matting provides sure footing and excellent traction, reducing risk of slippage and injury on bridges, steps and walkways. Eliminates golf ball bounce on cart paths and worn pathways. Ideal for beverage areas, tee boxes, clubhouse areas, around greens or fairways. Adhere to concrete, wood, asphalt or steel with silicone or screws. Trims easily with razor knife for custom fitting. Lightweight yet resistant to wind uplift. Water drains through the mat eliminating standing liquids. Moisture evaporates beneath mat reducing algae growth. Cleans easily with sweeping or wash down. UV to resist fading. Weatherability -35F to +180F. Hunter Green or Black. Silicone requirements - 4 tubes/roll for foot traffic, 8 tubes/ roll for cart traffic.

- Improves footing in high traffic areas
- Water drains through
- Moisture evaporates beneath mat
- Cleans easily
- Adheres to concrete, wood, asphalt or steel
- Weather and UV resistant
- 24" wide x 25 foot roll