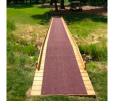

## **Details**

Solve your Softspikes slippage problems! P.E.M. matting provides sure footing and excellent traction, reducing risk of slippage and injury on bridges, steps and walkways. Eliminates golf ball bounce on cart paths and worn pathways. Ideal for beverage areas, tee boxes, clubhouse areas, around greens or fairways. Adhere to concrete, wood, asphalt or steel with silicone or screws. Trims easily with razor knife for custom fitting. Lightweight yet resistant to wind uplift. Water drains through the mat eliminating standing liquids. Moisture evaporates beneath mat reducing algae growth. Cleans easily with sweeping or wash down. UV to resist fading. Weatherability -35F to +180F. Hunter Green or Black. Silicone requirements - 4 tubes/roll for foot traffic, 8 tubes/ roll for cart traffic.

- Improves footing in high traffic areas
- Water drains through
- Moisture evaporates beneath mat
- Cleans easily
- Adheres to concrete, wood, asphalt or steel
- Weather and UV resistant
- 24" wide x 25 foot roll