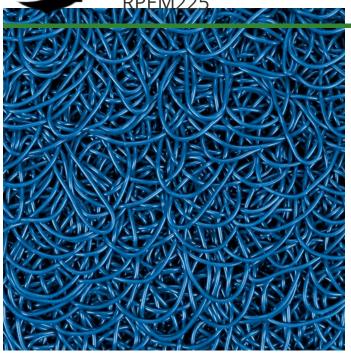

## PEM Matting - 2 x 25 Roll

## **Details**

Solve your Softspikes slippage problems! P.E.M. matting provides sure footing and excellent traction, reducing risk of slippage and injury on bridges, steps and walkways. Eliminates golf ball bounce on cart paths and worn pathways. Ideal for beverage areas, tee boxes, clubhouse areas, around greens or fairways. Adhere to concrete, wood, asphalt or steel with silicone or screws. Trims easily with razor knife for custom fitting. Lightweight yet resistant to wind uplift. Water drains through the mat eliminating standing liquids. Moisture evaporates beneath mat reducing algae growth. Cleans easily with sweeping or wash down. UV to resist fading. Weatherability -35F to +180F. Hunter Green or Black. Silicone requirements - 4 tubes/roll for foot traffic, 8 tubes/ roll for cart traffic.

- Improves footing in high traffic areas
- Water drains through
- Moisture evaporates beneath mat
- Cleans easily
- Adheres to concrete, wood, asphalt or steel
- Weather and UV resistant
- 24" wide x 25 foot roll