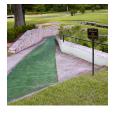

## **Details**

Solve your Softspikes slippage problems! P.E.M. matting provides sure footing and excellent traction, reducing risk of slippage and injury on bridges, steps and walkways. Eliminates golf ball bounce on cart paths and worn pathways. Ideal for beverage areas, tee boxes, clubhouse areas, around greens or fairways. Adhere to concrete, wood, asphalt or steel with silicone or screws. Trims easily with razor knife for custom fitting. Lightweight yet resistant to wind uplift. Water drains through the mat eliminating standing liquids. Moisture evaporates beneath mat reducing algae growth. Cleans easily with sweeping or wash down. UV to resist fading. Weatherability -35F to +180F. Hunter Green or Black. Silicone requirements - 4 tubes/roll for foot traffic, 8 tubes/ roll for cart traffic.