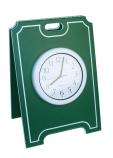

## **Details**

Keep play "on time". Attractive, maintenance-free laminated plastic A-frame sign with premium Bulova indoor/outdoor weatherproof clock. Large 13-1/4" diameter clock has easy to read black raised numerals with second hand. Sign available in green w/white or tan w/green. 18" X 26".

- Weatherproof clock
- Dependable Bulova works
- Maintenance-free A-frame sign
- Green w/ White or Tan w/ Green
- 13-1/4" diameter clock
- Stand with clock 18" x 26"

## **Options**

Color Green/White

Tan/Green