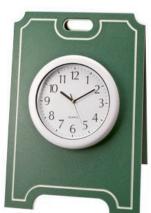

## **Details**

Keep play "on time". Attractive, maintenance-free laminated plastic A-frame sign with premium Bulova indoor/outdoor weatherproof clock. Large 13-1/4" diameter clock has easy to read black raised numerals with second hand. Sign available in green w/white or tan w/green. 18" X 26".

- Weatherproof clock
- Dependable Bulova works
- Maintenance-free A-frame sign
- Green w/ White or Tan w/ Green
- 13-1/4" diameter clock
- Stand with clock 18" x 26"

## **Options**

Color Green/White

Tan/Green