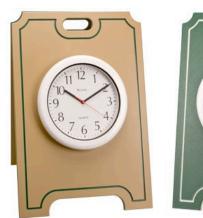

## **Details**

Keep play "on time". Attractive, maintenance-free laminated plastic A-frame sign with premium Bulova indoor/outdoor weatherproof clock. Large 13-1/4" diameter clock has easy to read black raised numerals with second hand. Sign available in green w/white or tan w/green. 18" X 26".

- Weatherproof clock
- Dependable Bulova works
- Maintenance-free A-frame sign
- Green w/ White or Tan w/ Green
- 13-1/4" diameter clock
- Stand with clock 18" x 26"

## **Options**

Color Green/White

Tan/Green