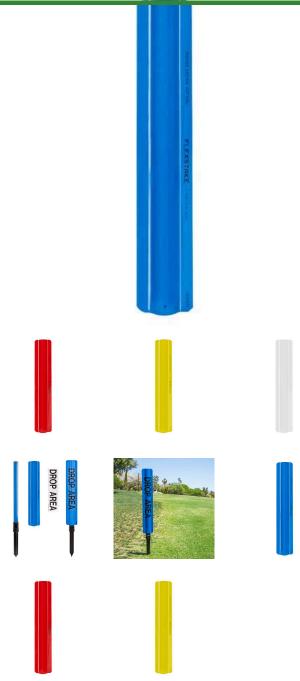

## Details

Turn your 17.5" Flexible Stake into a large 3" wide, high-visibility numbered yardage marker, OB marker, or decal message sign. Slip the Kwik Sign sleeve over your existing Flexible Stake and snap in place. May be easily moved or mowed over. Decals sold separately.

- Slips over Flexible Stake for instant signage
- Easy to move or mow over
- Decals available separately
- 3" wide

## Options

Color

Yellow White Red Blue