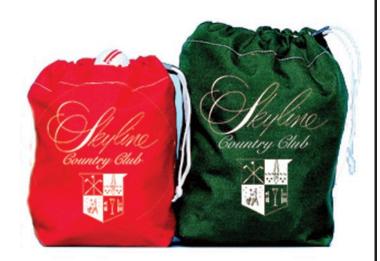

## Personalized Range Ball Canvas Bag,

Large RP3816

## Details

Durable, heavy duty cotton twill bags are extremely popular on the driving range or as gift bags. Constructed with two brass grommets and double drawstring nylon cord to provide for rugged everyday service. Available in Red or Kelly Green. 85-95 Ball Capacity.

- Heavy-duty cotton twill
- Brass grommets & double nylon cord drawstring
- Durable for everyday use
- 95-100 ball capacity
- Call for personalization infor

## Specifications

Manufacturer

**R&R** Products

Options Color

Red Green