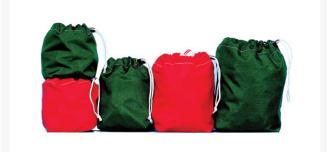

## **Details**

Durable, heavy duty cotton twill bags are extremely popular on the driving range or as gift bags. Constructed with two brass grommets and double drawstring nylon cord to provide for rugged everyday service. Available in Red or Kelly Green. 85-95 Ball Capacity

- Heavy-duty cotton twill
- Brass grommets & double nylon cord drawstring
- Durable for everyday use
- 95-100 ball capacity

## **Options**

Color Red

Green

**Evergreen** 

C/. Bartomeu Amat, 2, Entlo 1 Terrassa, 08225 +34 931 130 054

https://evergreen.rrproducts.com/