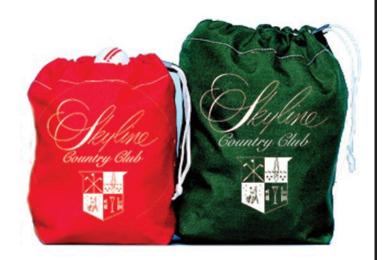

## Personalized Range Ball Canvas Bag, Medium

**RP3811** 

## Details

Durable, heavy duty cotton twill bags are extremely popular on the driving range or as gift bags. Constructed with two brass grommets and double drawstring nylon cord to provide for rugged everyday service. Available in Red or Kelly Green. 60-65 Ball Capacity

- Heavy-duty cotton twill
- Brass grommets & double nylon cord drawstring
- Durable for everyday use
- 50-55 ball capacity
- Call for personalization info

## Specifications Manufacturer

**R&R** Products

**Options** Color

Red Green