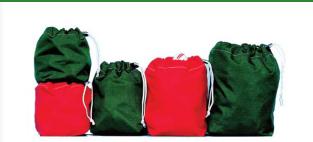

## **Details**

Durable, heavy duty cotton twill bags are extremely popular on the driving range or as gift bags. Constructed with two brass grommets and double drawstring nylon cord to provide for rugged everyday service. Available in Red or Kelly Green. 60-65 Ball Capacity

- Heavy-duty cotton twill
- Brass grommets & double nylon cord drawstring
- Durable for everyday use
- 50-55 ball capacity

## **Options**

Color Red

Green

**Evergreen** 

C/. Bartomeu Amat, 2, Entlo 1 Terrassa, 08225 +34 931 130 054

https://evergreen.rrproducts.com/