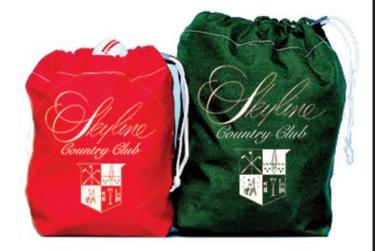

# Personalized Range Ball Canvas Bag, Small

RP3806

#### **Details**

Durable, heavy duty cotton twill bags are extremely popular on the driving range or as gift bags. Constructed with two brass grommets and double drawstring nylon cord to provide for rugged everyday service. Available in Red or Kelly Green. 40-45 Ball Capacity

- Heavy-duty cotton twill
- Brass grommets & double nylon cord drawstring
- Durable for everyday use
- 35-40 ball capacity
- Call for personalization info

#### **Options**

Color Red

Green