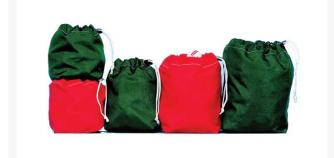

## **Details**

Durable, heavy duty cotton twill bags are extremely popular on the driving range or as gift bags. Constructed with two brass grommets and double drawstring nylon cord to provide for rugged everyday service. Available in Red or Kelly Green. 40-45 ball capacity

- Heavy-duty cotton twill
- Brass grommets & double nylon cord drawstring
- Durable for everyday use
- 35-40 ball capacity

## **Options**

Color Red

Green

**Evergreen** 

C/. Bartomeu Amat, 2, Entlo 1 Terrassa, 08225 +34 931 130 054

https://evergreen.rrproducts.com/