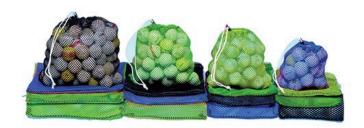

## **Details**

Economy plus durability best describe these lightweight polyester bags. Mesh see-through design allows balls to air dry inside bag. These popular bags feature a single drawstring with plastic cord lock. Available in Kelly Green, Royal Blue or Black. 95-100 Ball Capacity

- Lightweight polyester mesh
- Balls air dry inside bag
- Single drawstring with plastic cord lock
- 95-100 ball capacity

## **Options**

Color Green

Blue Black

**Evergreen** 

C/. Bartomeu Amat, 2, Entlo 1 Terrassa, 08225 +34 931 130 054

https://evergreen.rrproducts.com/