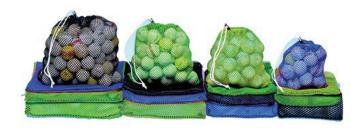

#### **Details**

Economy plus durability best describe these lightweight polyester bags. Mesh see-through design allows balls to air dry inside bag. These popular bags feature a single drawstring with plastic cord lock. Available in Kelly Green, Royal Blue or Black. 50-55 Ball Capacity

- Lightweight polyester mesh
- Balls air dry inside bag
- Single drawstring with plastic cord lock
- 50-55 ball capacity

#### **Options**

Color Black

Blue Green